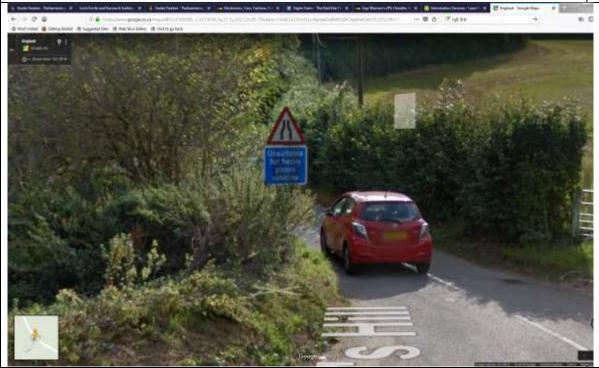

Road into Ashamsptead from the south linking Reading/Pangbourne to B4009....note blue sign 'Unsuitable for Heavy Goods Vehicles'

Road between Ashamsptead from Yattendon linking Reading/Pangbourne to B4009....note blue sign 'Unsuitable for Heavy Goods Vehicles'