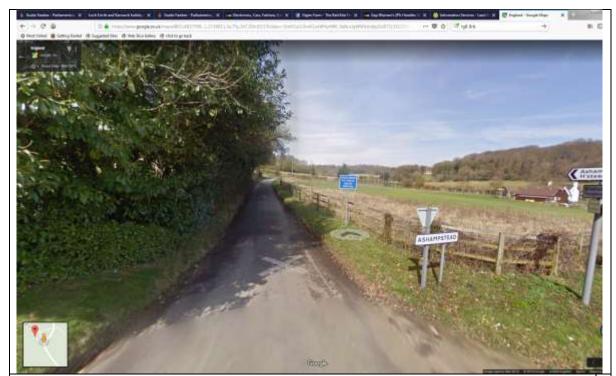

Road into Ashamsptead from the south linking Reading/Pangbourne to B4009....note blue sign 'Unsuitable for Heavy Goods Vehicles'

Road between Ashamsptead from Yattendon linking Reading/Pangbourne to B4009....note blue sign 'Unsuitable for Heavy Goods Vehicles'