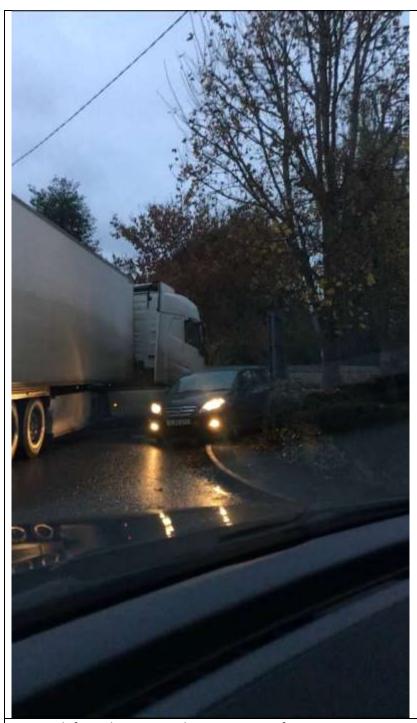

Approach form the west on the B4009. Lorry forcing car up onto pavement in Hampstead Norreys

Approach from the east on the B4009. Road blocked by HGV attempting to get to Ashampstead via Hapstead Norreys.