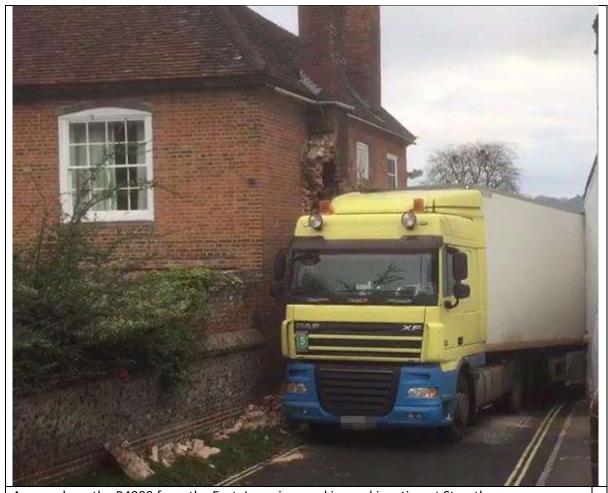

Approach on the B4009 from the East. Lorry jammed in road junction at Streatley.

Approach from the B4009. Road closed due to repairs needed after HGV collided with Listed property and became wedged in the road.