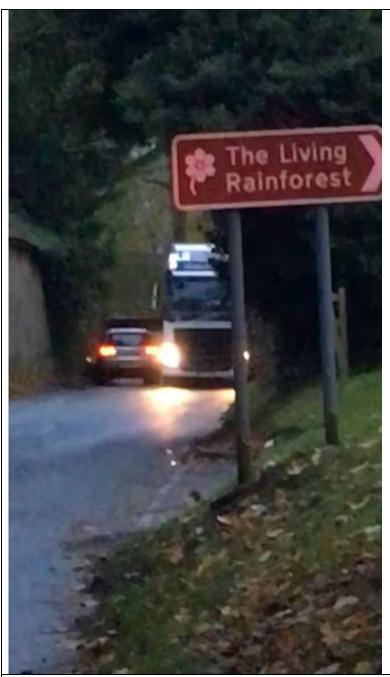

Approach form the west on the B4009. Lorry forcing car up onto pavement in Hampstead Norreys

Approach from the east on the B4009. Road blocked by HGV attempting to get to Ashampstead via Hapstead Norreys.